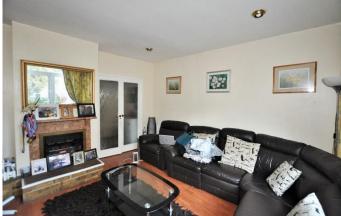

door to exterior, central heating radiator, double doors to...

Reception

Room: 13'8 x 13'5 (4.19m x 4.09m). Wood effect laminate flooring, double

glazed windows and door leading to rear garden, feature fireplace,