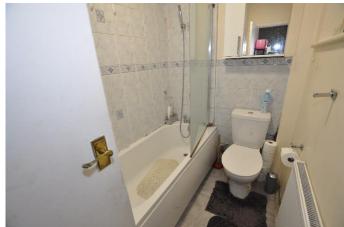

#### Double glazed front door to:

Reception

**Hallway:** Wood effect laminate flooring, central heating radiator, stairs to first

floor landing.

Bathroom: 7'4 x 4'10 (2.24m x 1.49m). Panelled bath with mixer tap and hand

shower attachment, low level flush WC, central heating radiator, double

glazed window.

**Kitchen:** 16'4 x 9'3 (4.97m x 2.82m). Range of fitted wall and base units with

work surfaces over, space and plumbing for washing machine, electric cooker point, breakfast bar, wood effect laminate flooring, double-glazed