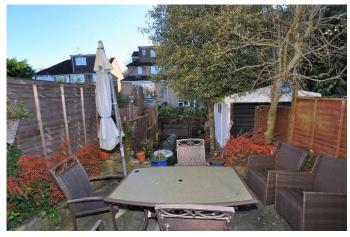

central heating radiator, wood effect laminate flooring.

**Front Garden:** Flower beds, mature shrubs.

**Rear Garden:** Patio area set over 2 levels, pedestrian gate to shared driveway

**Garage:** Detached with up and over door.