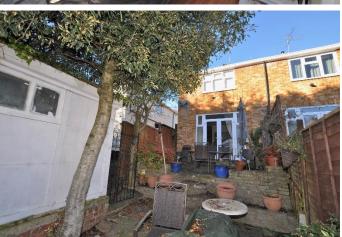

central heating radiator, wood effect laminate flooring.

**Front Garden:** Flower beds, mature shrubs.

**Rear Garden:** Patio area set over 2 levels, pedestrian gate to shared driveway

**Garage:** Detached with up and over door.