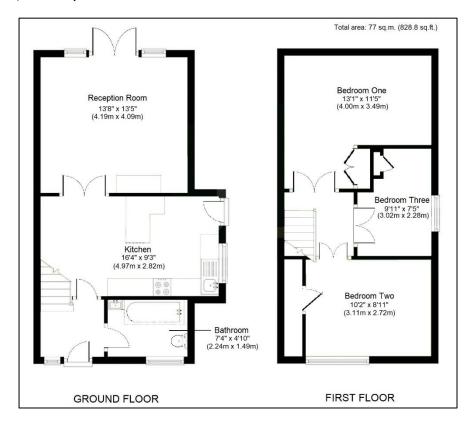

#### Double glazed front door to:

Reception

**Hallway:** Wood effect laminate flooring, central heating radiator, stairs to first

floor landing.

Bathroom: 7'4 x 4'10 (2.24m x 1.49m). Panelled bath with mixer tap and hand

shower attachment, low level flush WC, central heating radiator, double

glazed window.

**Kitchen:** 16'4 x 9'3 (4.97m x 2.82m). Range of fitted wall and base units with

work surfaces over, space and plumbing for washing machine, electric cooker point, breakfast bar, wood effect laminate flooring, double-glazed

door to exterior, central heating radiator, double doors to...

Reception

Room: 13'8 x 13'5 (4.19m x 4.09m). Wood effect laminate flooring, double

glazed windows and door leading to rear garden, feature fireplace,

central heating radiator.

First floor

**Landing:** Wood effect laminate flooring. Access to loft space.

Bedroom 1: 13'1 x 11'5 (4.00m x 3.49cm) L Shaped. Fitted wardrobes, double

glazed windows to rear, central heating radiator

Bedroom 2: 10'2 x 8'11 (3.11m x 2.72m). Double glazed windows to front,

central heating radiator, wood effect laminate flooring.

**Bedroom 3:** 9'11 x 7'5 (3.02m x 2.28m). Double glazed window, fitted wardrobes,

central heating radiator, wood effect laminate flooring.

**Front Garden:** Flower beds, mature shrubs.

**Rear Garden:** Patio area set over 2 levels, pedestrian gate to shared driveway

**Garage:** Detached with up and over door.