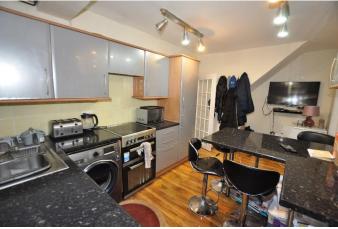

shower attachment, low level flush WC, central heating radiator, double

glazed window.

**Kitchen:** 16'4 x 9'3 (4.97m x 2.82m). Range of fitted wall and base units with

work surfaces over, space and plumbing for washing machine, electric cooker point, breakfast bar, wood effect laminate flooring, double-glazed

door to exterior, central heating radiator, double doors to...

Reception

Room: 13'8 x 13'5 (4.19m x 4.09m). Wood effect laminate flooring, double

glazed windows and door leading to rear garden, feature fireplace,