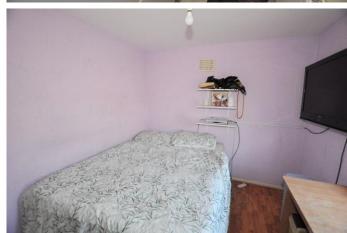

Bedroom 2: 10'2 x 8'11 (3.11m x 2.72m). Double glazed windows to front,

central heating radiator, wood effect laminate flooring.

**Bedroom 3:** 9'11 x 7'5 (3.02m x 2.28m). Double glazed window, fitted wardrobes,

central heating radiator, wood effect laminate flooring.

**Front Garden:** Flower beds, mature shrubs.

**Rear Garden:** Patio area set over 2 levels, pedestrian gate to shared driveway

**Garage:** Detached with up and over door.