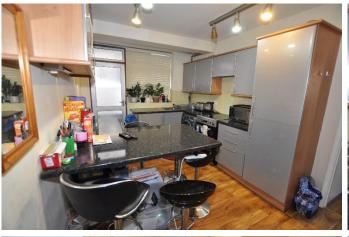

shower attachment, low level flush WC, central heating radiator, double

glazed window.

**Kitchen:** 16'4 x 9'3 (4.97m x 2.82m). Range of fitted wall and base units with

work surfaces over, space and plumbing for washing machine, electric cooker point, breakfast bar, wood effect laminate flooring, double-glazed