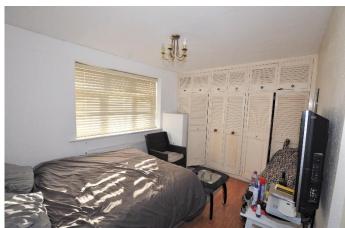

central heating radiator.

First floor

**Landing:** Wood effect laminate flooring. Access to loft space.

Bedroom 1: 13'1 x 11'5 (4.00m x 3.49cm) L Shaped. Fitted wardrobes, double

glazed windows to rear, central heating radiator

Bedroom 2: 10'2 x 8'11 (3.11m x 2.72m). Double glazed windows to front,

central heating radiator, wood effect laminate flooring.

**Bedroom 3:** 9'11 x 7'5 (3.02m x 2.28m). Double glazed window, fitted wardrobes,