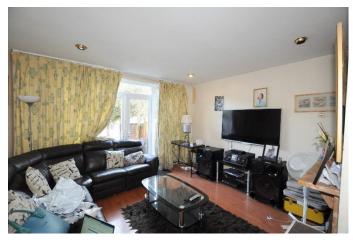

door to exterior, central heating radiator, double doors to...

Reception

Room: 13'8 x 13'5 (4.19m x 4.09m). Wood effect laminate flooring, double

glazed windows and door leading to rear garden, feature fireplace,